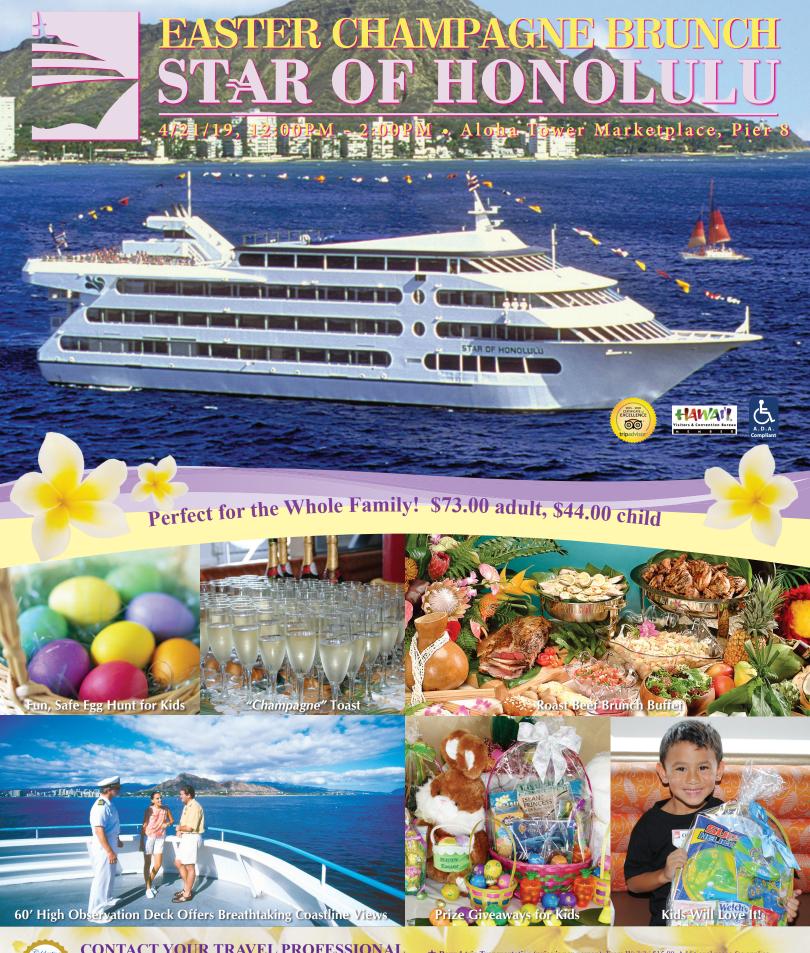

Celebrate Easter with a sampling of local favorites and "Champagne" Toast. From Alaea Salt Roast Beef to homemade sweets in our Dessert Station, you are sure to savor a "taste of Hawaii!"

Carving Station
USDA Choice Top Round Grade Roast Beef

Alaea Salt Crusted
Au Jus and Creamy Horseradish