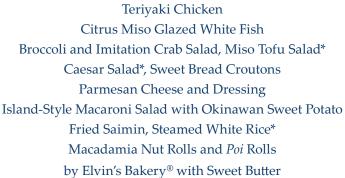

## EASTER CHAMPAGNE BRUNCH CRUISE

Taste of Hawaii Buffet

Freshly Brewed STAR's Original Coffee, Tea, Fruit Punch and "Champagne" Toast are included. Exotic cocktails, beer, wine, soft drinks and juice are available for purchase.

Celebrate Easter with a sampling of local favorites and "Champagne" Toast. From Alaea Salt Roast Beef to homemade sweets in our Dessert Station, you are sure to savor a "taste of Hawaii!"

Carving Station
USDA Choice Top Round Grade Roast Beef

## **Dessert & Coffee Station**

Macadamia Nut Chocolate Chip Cookies Freshly Baked In-House Chocolate Brownies Guava Chiffon Cake, Fresh Seasonal Tropical Fruit Platter\* Easter Cake, Muffins

Freshly Brewed **STAR's Custom Kona Blend Coffee** by Hawaiian Paradise Coffee<sup>®</sup>, Tea and Fruit Punch

"Champagne" Station
Alcoholic & Non-Alcoholic "Champagne"

Vegan Selections are marked \* . Grilled Vegan Garden Patty available with 24 hours notice.