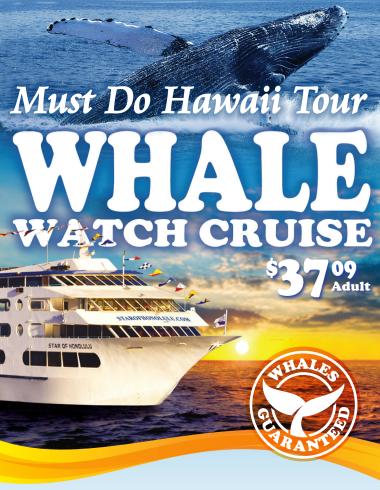

## You're visiting Hawaii at the same time as Humpback whales – go out and see 'em!

Departs daily from Aloha Tower Marketplace, Pier 8, 8:45-10:45AM

**Start your day with whales** aboard the Star of Honolulu®-Hawaii's only A.D.A. compliant ship &! Our unique 60' high observation sun deck, 4 walk-around decks and 3 types of stabilizers offer the perfect setting with 360° views and the most outdoor space.

**Certified Naturalists** describe the Humpbacks' incredible 10,000-mile annual round-trip trek to Hawaii and help you spot these majestic creatures.

**Best Value! Cruise is just \$37.09 for adults and kids are FREE!\*** Optional hot breakfast buffet features Scrambled Eggs, Sausage, Rice, Assorted Fresh Fruit, Freshly Baked Blueberry Muffins, *Poi* Rolls, Cereal and Milk, Kona Blend Coffee, Tea and Orange Juice. Waikiki transportation is also available.

Whale Guaranteed or receive a "Whale Check" to cruise with us again until a whale is sighted (meal and transportation optional). Valid 1/2/19 – 4/5/19

**Cruise Only:** Adult \$37.09 Child (age 3-11) FREE\* Waikiki Transportation \$15.00