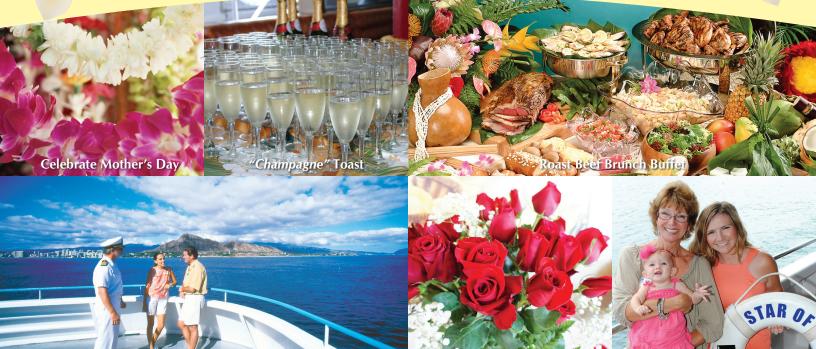

### Taste of Hawaii Buffet

Celebrate Mother's Day with a sampling of local favorites and "Champagne" Toast. From Alaea Salt Roast Beef to homemade sweets in our Dessert Station, you are sure to savor a "taste of Hawaii!"

# **Carving Station**

USDA Choice Top Round Grade Roast Beef

Alaea Salt Crusted

Au Jus and Creamy Horseradish