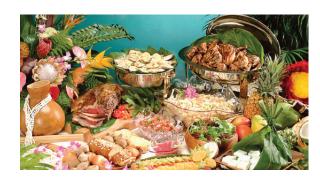

### Taste of Hawaii Buffet

Celebrate Mother's Day with a sampling of local favorites and "Champagne" Toast. From Alaea Salt Roast Beef to homemade sweets in our Dessert Station, you are sure to savor a "taste of Hawaii!"

## **Local Favorites**