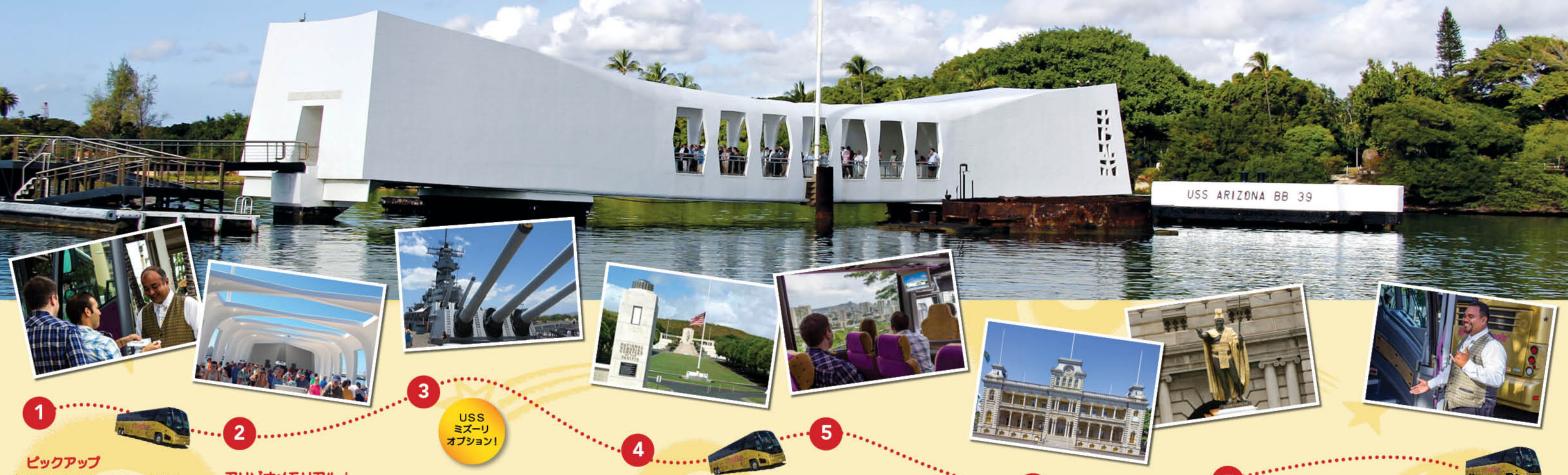

# アリゾナメモリアル & シティツアー

ハワイのNo.1 アトラクション

デラックスツアー by RoyalStar

2019

## アリゾナメモリアル &

のリザーブチケット付き

- ★ ビジターセンターの見学
- ★ アリゾナメモリアルの 充実の体験(75分間)
- ★ ロイヤルスターサービス のミントとおしぼり

### USS ミズーリも

★ 完璧な第2次世界大戦の 歴史体験

- ★ USS戦艦ミズーリの リザーブチケット付き
- ★ 第2次世界大戦終結の 歴史的状況が学べる
- ★ USS戦艦ミズーリ探訪 (2時間滞在)

## アリゾナメモリアル & シティ

- 1 ワイキキ
- 2 アリゾナメモリアル
- 3 パンチボール国立記念墓地(車窓)
- 4 ホノルルダウンタウン(車窓)
- ▽ アリゾナメモリアルの入場料とチケットに少額の料金が掛かります。
- USS ミズーリオプション (2時間滞在): 追加で3時間とチケット料金が掛かります。