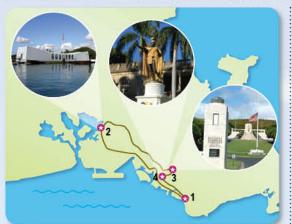

## アリゾナメモリアル & シティ

- 1 ワイキキ
- 2 アリゾナメモリアル
- 3 パンチボール国立記念墓地(車窓)
- 4 ホノルルダウンタウン(車窓)
- ▽ アリゾナメモリアルの入場料とチケットに少額の料金が掛かります。
- USS ミズーリオプション (2時間滞在): 追加で3時間とチケット料金が掛かります。