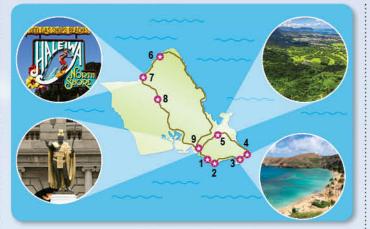

## グランドサークルアイランド

1 ワイキキ

- 6 ノースショアビーチ(約5分間)
- 2 ダイヤモンドヘッド(約5分間) 7 ハレイワタウン(約90分間)
- 3 ハナウマ湾(約10分間)
- 8 ドールプランテーション
- 4 ハロナ潮吹き穴(約5分間)
- (約30分間)
- 5 ヌウアヌパリ(約10分間)
- 9 ホルルルダウンタウン(車窓)
- ヌウアヌパリで少額の駐車料金が掛かります。
- ♡ ハナウマ湾は火曜日閉鎖。

## ノースショア&ハレイワ

- 1 ワイキキ
- 2 ドールプランテーション(約30分間)
- 3 ハレイワタウン (約90分間)
- 4 ノースショアビーチ(約5分間)
- ♡ ハレイワではハワイで有名なシュリンプフードトラック (ツアー料金外)をお試し下さい。