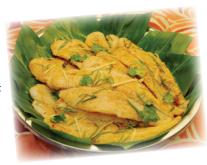

## **Pacific Rim**

Maui Onion Jus Lie

White Fish with Coconut Curry Sauce Baked Misoyaki BBQ Chicken Vegetarian Yakisoba\* Steamed White Rice\*