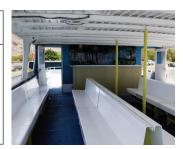

s since our debut in 2007.

- Departs from Wai'anae Boat Harbor.
- Capacity: 149 Persons. 65' Long x 25' Wide.
- Eco-friendly catamaran: Minimizes emissions with EPA compliant main engines, hybrid power generator.
- Facility: 2 decks with restroom, BBQ and buffet setup, fresh water shower, easy step stairs into the water, 360° views on 2nd deck and 2 walk-around decks for the best dolphin observation.

Note: Capacity below might change depending on product category.

## SYMBOL KEY



BBQ Setup





Fresh Water Shower



Buffet Setup

Bar

Easy Step Stairs into the Water



Life jackets located under seat benches on both decks





Restroom



**Virtual tour**: Dolphin-Star.com/virtualtour See below for location.







## **2ND DECK**

Observation Deck with Bench-Style Seating: 100 seats





## **1ST DECK**

<u>Dining Room with</u> <u>Tables</u>: 88 seats