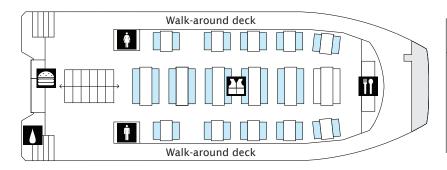

- Departs from Wai'anae Boat Harbor.
- Capacity: 149 Persons. 65' Long x 25' Wide.
- Eco-friendly catamaran: Minimizes emissions with EPA compliant main engines, hybrid power generator.
- Facility: 2 decks with restroom, BBQ and buffet setup, fresh water shower, easy step stairs into the water, 360° views on 2nd deck and 2 walk-around decks for the best dolphin observation.

## SYMBOL KEY

BBQ Setup

Fresh Water Shower

Buffet Setup

Bar

Easy Step Stairs into the Water

Life jackets located under seat benches on both decks

Restroom

## **2ND DECK**

Observation Deck with Bench-Style Seating: 100 seats

## **1ST DECK**

<u>Dining Room with</u> <u>Tables</u>: 88 seats