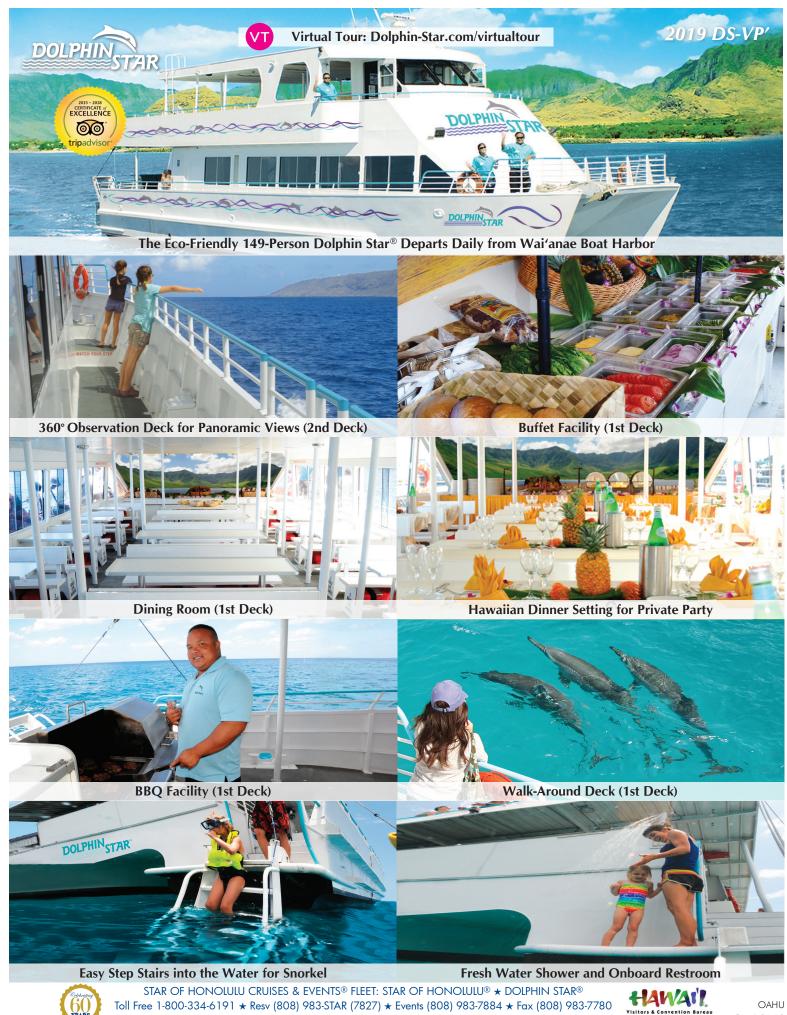

## **VESSEL PROFILE / OVERVIEW**

O'ahu's largest dolphin vessel! **Dolphin Star® Pledge**: Swimming with dolphins is prohibited, but you will be thrilled to see them play in their natural habitat. We comply with all government guidelines for protection of marine mammals since our debut in 2007.

- Departs from Wai'anae Boat Harbor.
- Capacity: 149 Persons. 65' Long x 25' Wide.
- Eco-friendly catamaran: Minimizes emissions with EPA compliant main engines, hybrid power generator.
- Facility: 2 decks with restroom, BBQ and buffet setup, fresh water shower, easy step stairs into the water, 360° views on 2nd deck and 2 walk-around decks for the best dolphin observation.

**Virtual tour**: Dolphin-Star.com/virtualtour See below for location.