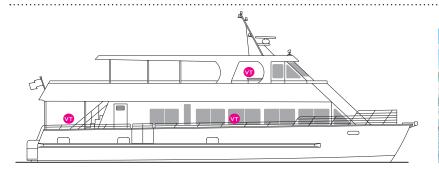

- Departs from Wai'anae Boat Harbor.
- Capacity: 149 Persons. 65' Long x 25' Wide.
- Eco-friendly catamaran: Minimizes emissions with EPA compliant main engines, hybrid power generator.
- Facility: 2 decks with restroom, BBQ and buffet setup, fresh water shower, easy step stairs into the water, 360° views on 2nd deck and 2 walk-around decks for the best dolphin observation.

## SYMBOL KEY

BBQ Setup

Fresh Water Shower

Buffet Setup

Bar

Easy Step Stairs into the Water

Life jackets located under seat benches on both decks

Restroom