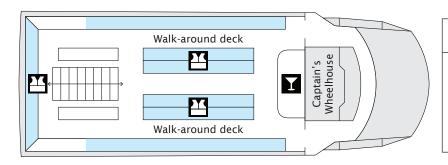

- Departs from Wai'anae Boat Harbor.
- Capacity: 149 Persons. 65' Long x 25' Wide.
- Eco-friendly catamaran: Minimizes emissions with EPA compliant main engines, hybrid power generator.
- Facility: 2 decks with restroom, BBQ and buffet setup, fresh water shower, easy step stairs into the water, 360° views on 2nd deck and 2 walk-around decks for the best dolphin observation.

## **2ND DECK**

Observation Deck with Bench-Style Seating: 100 seats