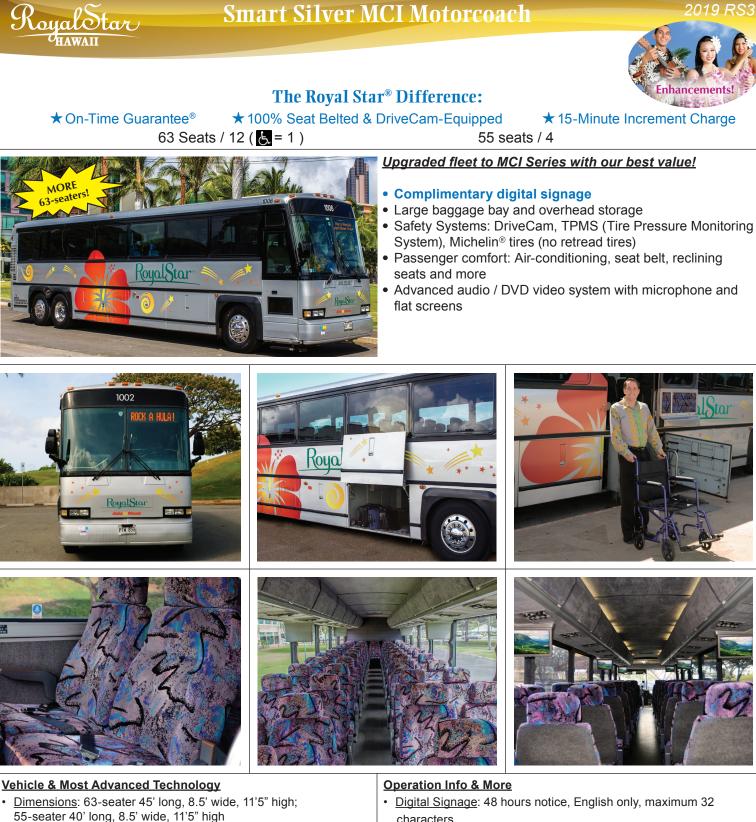

- Turbo charged 400 horsepower engine.
- 4-Speed automatic transmission and air suspension.
- Upgraded 6 cylinder A/C compressor.
- Baggage space: 63-seater 400 cubic feet; 55-seater 319 cubic feet.
- characters.
- Baggage: 63-seater 88 bags; 55-seater 70 bags. Hand-carry bags are allowed inside the vehicle.
- Lift Bus: Advanced notice is needed for non-ambulatory or non-collapsible wheelchairs. See back for more details.
- VT Virtual Tour: RoyalStarHawaii.com/virtualtour