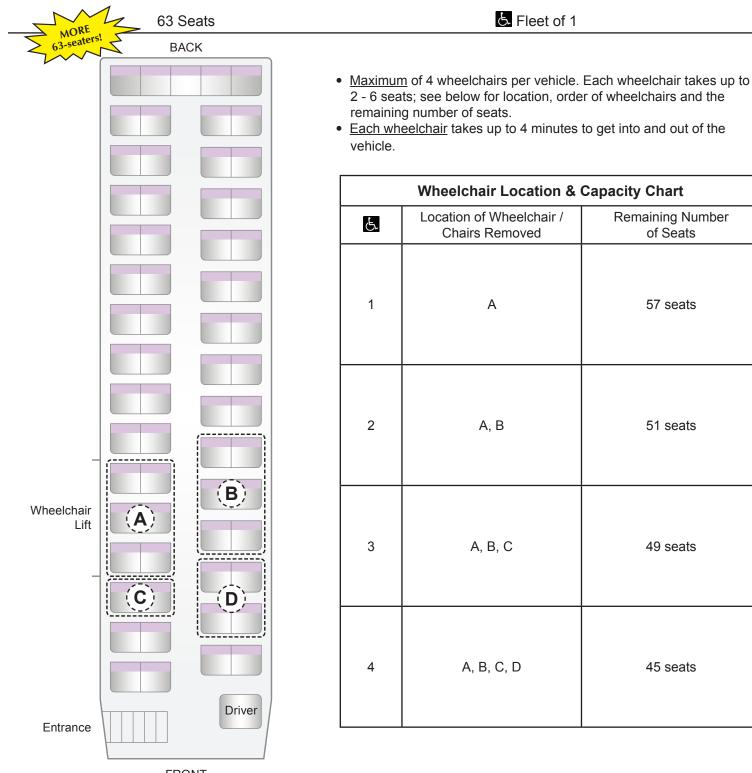

ROYAL STAR HAWAII MOTORCOACH TOURS & DESTINATION SERVICES ★ (PUC 1505-C) Toll Free (800) 334-6191 ★ Phone (808) 841-STAR (7827) ★ Fax (808) 832-5574 RoyalStarHawaii.com ★ StarsofParadise.com

FRONT

Making Reservations: Please give us advanced notice on non-ambulatory or non-collapsible wheelchair. Accessibility of Venues / Stops 🔄: Please inquire. Accessible Transportation: Please be advised of the following:

- Maximum wheelchair size is 30" wide by 48" long
- Total weight of guest and chair must be less than 500 lbs.
- Most regular wheelchairs and electric wheelchairs with a "joystick" are acceptable, as long as they meet the above requirements. (We regret we cannot accept larger wheelchairs or scooters.)