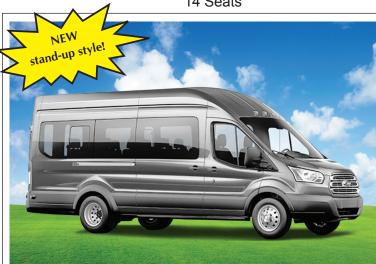

## The Royal Star® Difference:

★ On-Time Guarantee®

★ 100% Seat Belted & DriveCam-Equipped

★ 15-Minute Increment Charge

14 Seats

Fleet of 4

## Perfect size for small groups, all new

- Safety Systems: DriveCam, TPSM (Tire Pressure Monitoring System), AdvanceTrac with Roll Stability Control, Michelin® tires (no retread tires), Backup Vision System and Alert, 5 row-side curtain airbag covers all rows
- · Passenger comfort: Air-conditioning, seat belt, Enough interior height for a 6'4" individual to stand, Privacy Glass, Easy access entry (running boards) and seating
- DVD video system
- Same-day service to experience the beauty of the island of Oahu

## **Vehicle & Most Advanced Technology**

- Dimensions: 21'9" long, 6.5' wide, 9'2" high
- Turbo diesel engine delivers low RPM power for smooth acceleration
- · Heavy duty alternators.