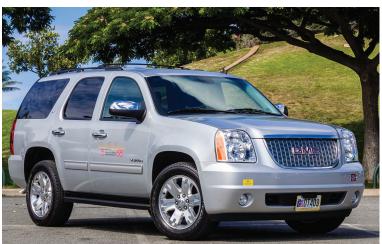

## **Vehicle & Most Advanced Technology**

- <u>Dimensions</u>: 202" long, 79" wide, 76.9" high
- 320 horsepower V8 engine with 335 foot lbs. of torque.
- TPMS (Tire Pressure Monitoring System); traction and stability
- Head Air Bags: Front, rear and third row.
- Third row seating: Available (reduces baggage area).