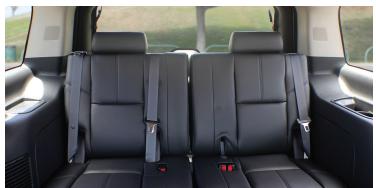

## **Vehicle & Most Advanced Technology**

- <u>Dimensions</u>: 202" long, 79" wide, 76.9" high
- 320 horsepower V8 engine with 335 foot lbs. of torque.
- TPMS (Tire Pressure Monitoring System); traction and stability
- Head Air Bags: Front, rear and third row.
- Third row seating: Available (reduces baggage area).